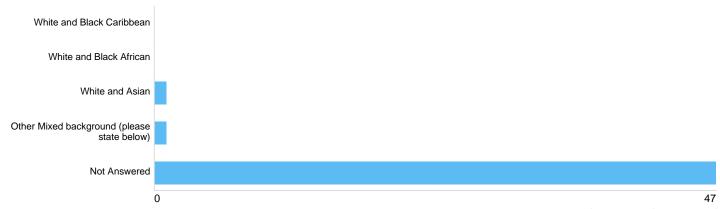

#### Mixed /multiple heritage

| Option                                      | Total | Percent |
|---------------------------------------------|-------|---------|
| White and Black Caribbean                   | 0     | 0.00%   |
| White and Black African                     | 0     | 0.00%   |
| White and Asian                             | 1     | 2.04%   |
| Other Mixed background (please state below) | 1     | 2.04%   |
| Not Answered                                | 47    | 95.92%  |

#### Other mixed background

There were  ${\bf 0}$  responses to this part of the question.