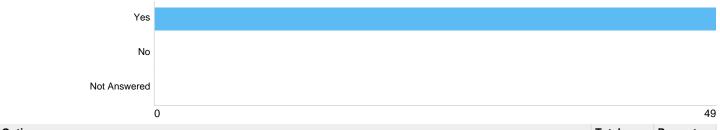

#### Question 1: Are you a licensed Sheffield Driver?

Are you a licensed Sheffield Driver of a Hackney Carriage or Private Hire vehicle?

| Option       | Total | Percent |
|--------------|-------|---------|
| Yes          | 49    | 100.00% |
| No           | 0     | 0.00%   |
| Not Answered | 0     | 0.00%   |