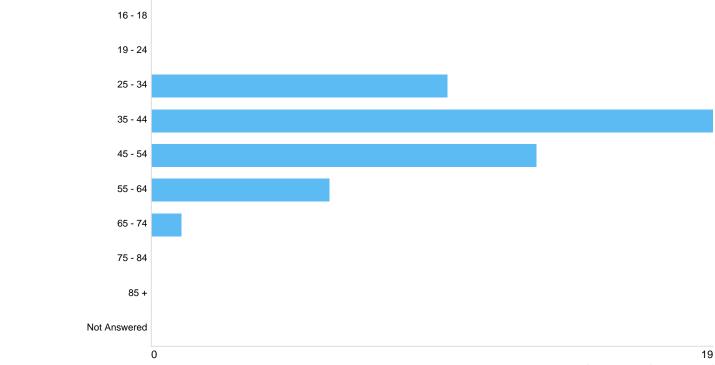

#### Age

| Option       | Total | Percent |
|--------------|-------|---------|
| 16 - 18      | 0     | 0.00%   |
| 19 - 24      | 0     | 0.00%   |
| 25 - 34      | 10    | 20.41%  |
| 35 - 44      | 19    | 38.78%  |
| 45 - 54      | 13    | 26.53%  |
| 55 - 64      | 6     | 12.24%  |
| 65 - 74      | 1     | 2.04%   |
| 75 - 84      | 0     | 0.00%   |
| 85 +         | 0     | 0.00%   |
| Not Answered | 0     | 0.00%   |