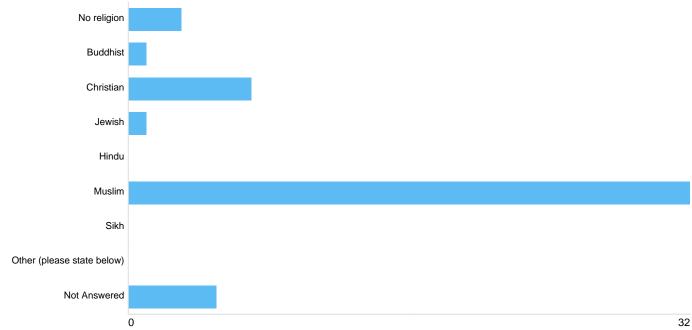

#### Question 12: Religion/Belief

#### Religion/belief

| Option                     | Total | Percent |
|----------------------------|-------|---------|
| No religion                | 3     | 6.12%   |
| Buddhist                   | 1     | 2.04%   |
| Christian                  | 7     | 14.29%  |
| Jewish                     | 1     | 2.04%   |
| Hindu                      | 0     | 0.00%   |
| Muslim                     | 32    | 65.31%  |
| Sikh                       | 0     | 0.00%   |
| Other (please state below) | 0     | 0.00%   |
| Not Answered               | 5     | 10.20%  |