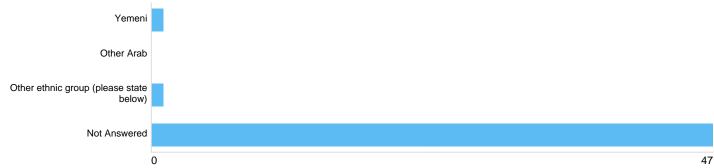

#### Other ethnic group

| Option                                  | Total | Percent |
|-----------------------------------------|-------|---------|
| Yemeni                                  | 1     | 2.04%   |
| Other Arab                              | 0     | 0.00%   |
| Other ethnic group (please state below) | 1     | 2.04%   |
| Not Answered                            | 47    | 95.92%  |

#### Other ethnic group

There were **0** responses to this part of the question.