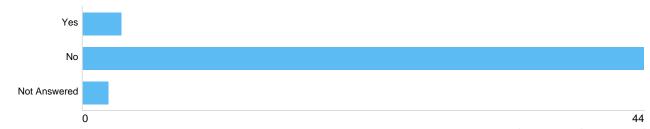

#### disability

| Option       | Total | Percent |
|--------------|-------|---------|
| Yes          | 3     | 6.12%   |
| No           | 44    | 89.80%  |
| Not Answered | 2     | 4.08%   |