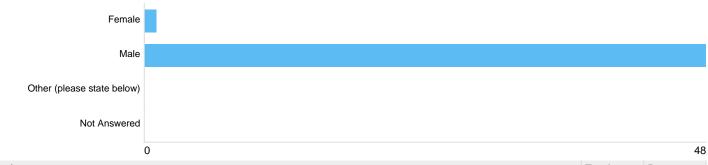

#### Sex

| Option                     | Total | Percent |
|----------------------------|-------|---------|
| Female                     | 1     | 2.04%   |
| Male                       | 48    | 97.96%  |
| Other (please state below) | 0     | 0.00%   |
| Not Answered               | 0     | 0.00%   |

#### Sex other

There were  ${\bf 0}$  responses to this part of the question.