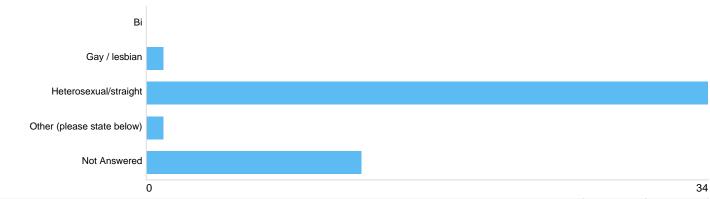

#### **Question 13: Sexual orientation**

#### Sexual orientation

|                            |       | _       |
|----------------------------|-------|---------|
| Option                     | Total | Percent |
| Bi                         | 0     | 0.00%   |
| Gay / lesbian              | 1     | 2.04%   |
| Heterosexual/straight      | 34    | 69.39%  |
| Other (please state below) | 1     | 2.04%   |
| Not Answered               | 13    | 26.53%  |