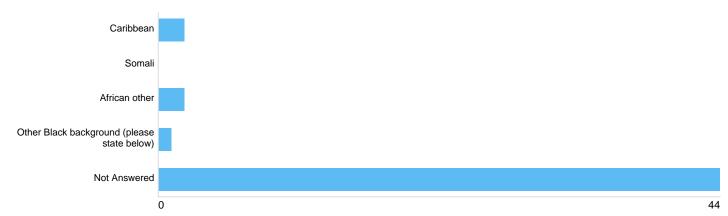

#### Black or Black British

| Option                                      | Total | Percent |
|---------------------------------------------|-------|---------|
| Caribbean                                   | 2     | 4.08%   |
| Somali                                      | 0     | 0.00%   |
| African other                               | 2     | 4.08%   |
| Other Black background (please state below) | 1     | 2.04%   |
| Not Answered                                | 44    | 89.80%  |

#### Black or Black British other

There was 1 response to this part of the question.