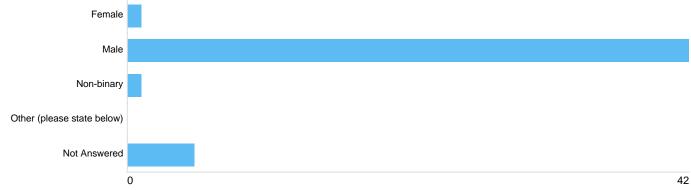

#### How do you identify?

| Option                     | Total | Percent |
|----------------------------|-------|---------|
| Female                     | 1     | 2.04%   |
| Male                       | 42    | 85.71%  |
| Non-binary                 | 1     | 2.04%   |
| Other (please state below) | 0     | 0.00%   |
| Not Answered               | 5     | 10.20%  |