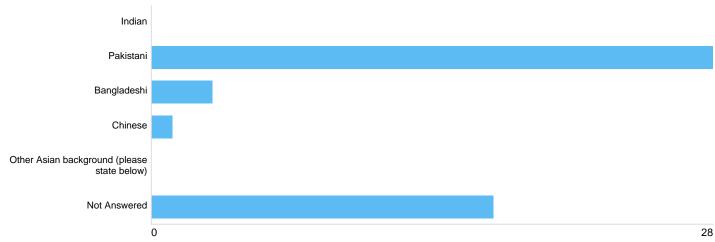

#### Asian or Asian British

| Option                                      | Total | Percent |
|---------------------------------------------|-------|---------|
| Indian                                      | 0     | 0.00%   |
| Pakistani                                   | 28    | 57.14%  |
| Bangladeshi                                 | 3     | 6.12%   |
| Chinese                                     | 1     | 2.04%   |
| Other Asian background (please state below) | 0     | 0.00%   |
| Not Answered                                | 17    | 34.69%  |