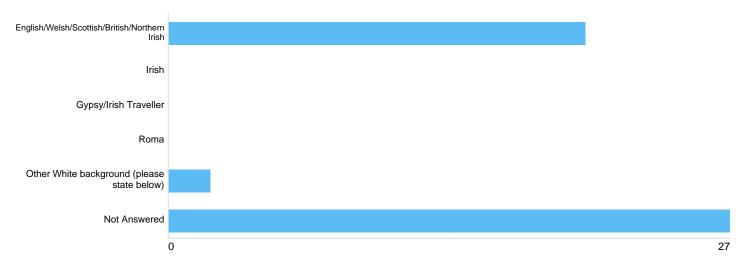

#### White

| Option                                        | Total | Percent |
|-----------------------------------------------|-------|---------|
| English/Welsh/Scottish/British/Northern Irish | 20    | 40.82%  |
| Irish                                         | 0     | 0.00%   |
| Gypsy/Irish Traveller                         | 0     | 0.00%   |
| Roma                                          | 0     | 0.00%   |
| Other White background (please state below)   | 2     | 4.08%   |
| Not Answered                                  | 27    | 55.10%  |