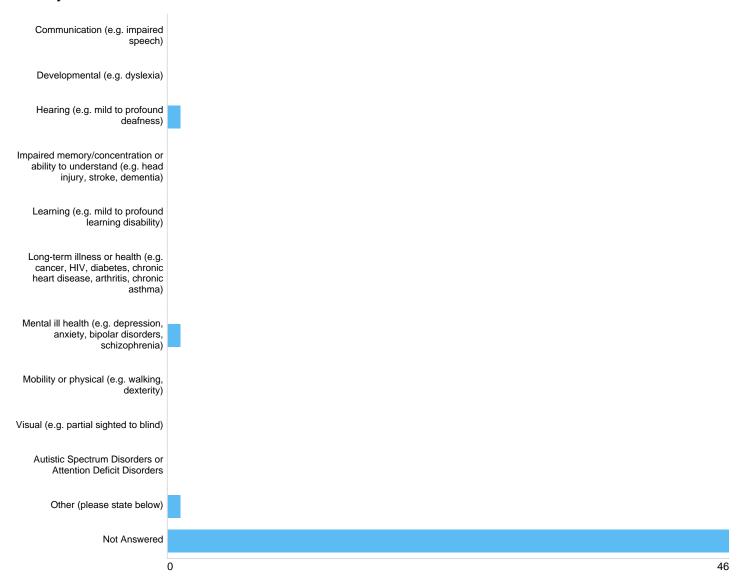

#### Disability detail

| Option                                                                                                     | Total | Percent |
|------------------------------------------------------------------------------------------------------------|-------|---------|
| Communication (e.g. impaired speech)                                                                       | 0     | 0.00%   |
| Developmental (e.g. dyslexia)                                                                              | 0     | 0.00%   |
| Hearing (e.g. mild to profound deafness)                                                                   | 1     | 2.04%   |
| Impaired memory/concentration or ability to understand (e.g. head injury, stroke, dementia)                | 0     | 0.00%   |
| Learning (e.g. mild to profound learning disability)                                                       | 0     | 0.00%   |
| Long-term illness or health (e.g. cancer, HIV, diabetes, chronic heart disease, arthritis, chronic asthma) | 0     | 0.00%   |
| Mental ill health (e.g. depression, anxiety, bipolar disorders, schizophrenia)                             | 1     | 2.04%   |
| Mobility or physical (e.g. walking, dexterity)                                                             | 0     | 0.00%   |
| Visual (e.g. partial sighted to blind)                                                                     | 0     | 0.00%   |
| Autistic Spectrum Disorders or Attention Deficit Disorders                                                 | 0     | 0.00%   |
| Other (please state below)                                                                                 | 1     | 2.04%   |
| Not Answered                                                                                               | 46    | 93.88%  |