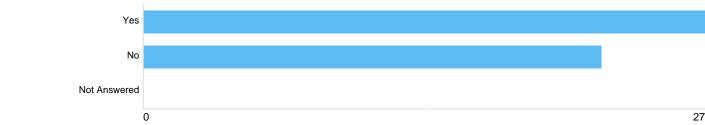

#### Is the policy easy to understand?

| Option       | Total | Percent |
|--------------|-------|---------|
| Yes          | 27    | 55.10%  |
| No           | 22    | 44.90%  |
| Not Answered | 0     | 0.00%   |