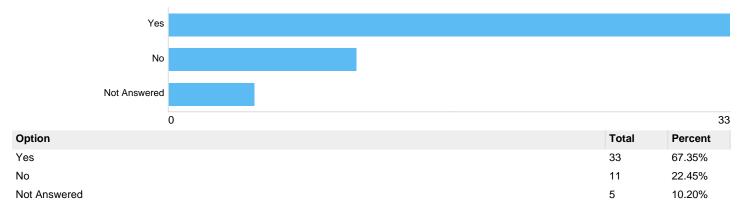

Does the policy document provide you with the information required to understand the purpose of the policy: • Provide individuals with a clear, consistent basis for submitting applications • Provide a clear, consistent basis for determining licence applications • Support the wider strategic aims of the City Council, especially those related to the environment and clean air

| •            |       |         |
|--------------|-------|---------|
| Option       | Total | Percent |
| Yes          | 27    | 55.10%  |
| No           | 20    | 40.82%  |
| Not Answered | 2     | 4.08%   |