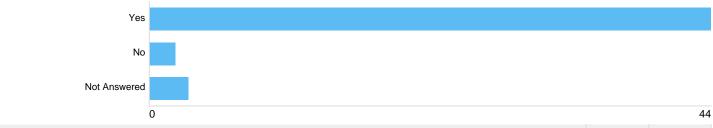

#### Question 1: Are you a licensed Sheffield Driver?

Are you a licensed Sheffield Driver of a Hackney Carriage or Private Hire vehicle?

| Option       | Total | Percent |
|--------------|-------|---------|
| Yes          | 49    | 100.00% |
| No           | 0     | 0.00%   |
| Not Answered | 0     | 0.00%   |